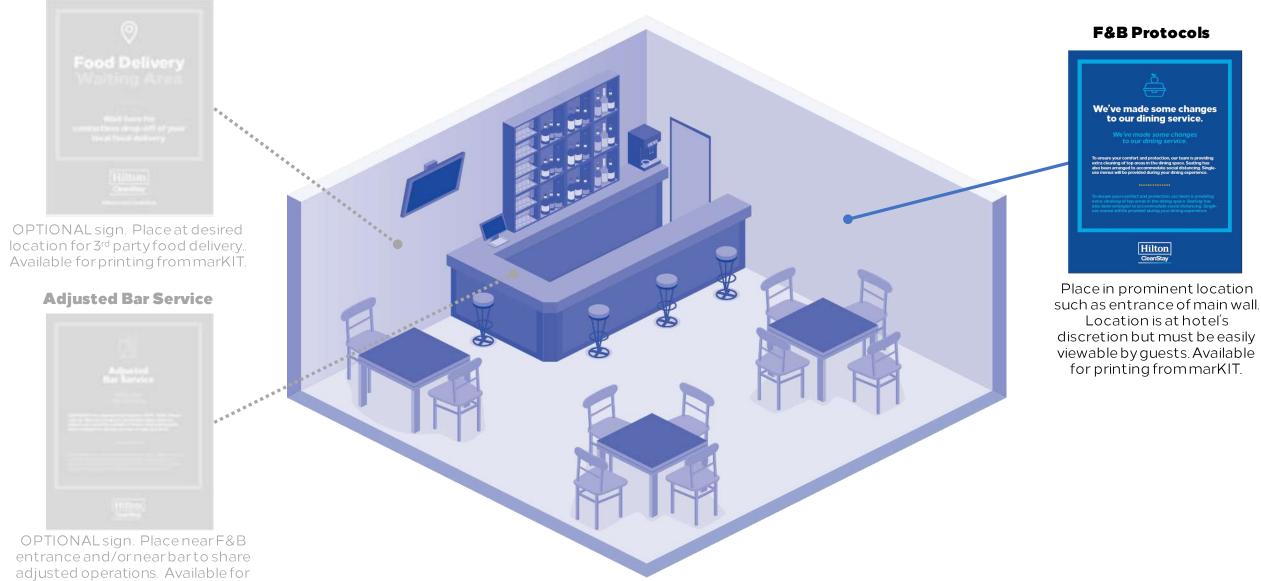

#### **F&B** Protocols

Place in prominent location such as entrance of main wall. Location is at hotel's discretion but must be easily viewable by guests. Available for printing from marKIT.

**Food Delivery Sign** 

OPTIONAL sign. Place at desired location for 3<sup>rd</sup> party food delivery... Available for printing from marKIT.

OPTIONAL sign. Place at desired location for 3<sup>rd</sup> party food delivery.. Available for printing from marKIT.