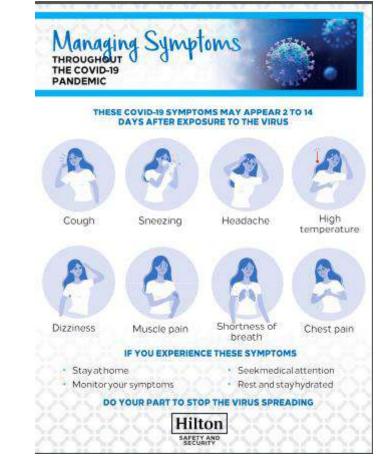

#### **Managing Symtoms**

Available on the Learning Toolkit in multiple languages

### Heart of House Posters Promote Team Member Safety and Wellbeing

#### BRAND STANDARD REQUIREMENT