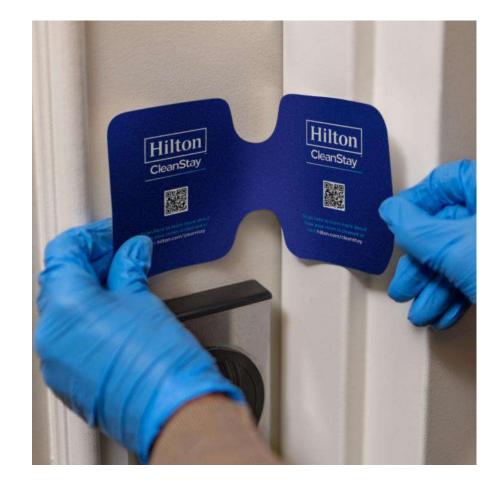

### **DOOR SEAL**

#### Butterfly Shape to allow seal to rip when door is opened