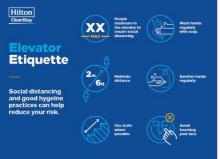

# ELEVATOR ETIQUETTE

Notify of Elevator Etiquette, replacing COVID-19 Poster

#### 8.5x11 and A4 <u>Dual Language</u> marKIT Template: Customizable Copy

# SOCIAL DISTANCING SIGN

Notify of Social Distancing, replacing COVID-19 Poster