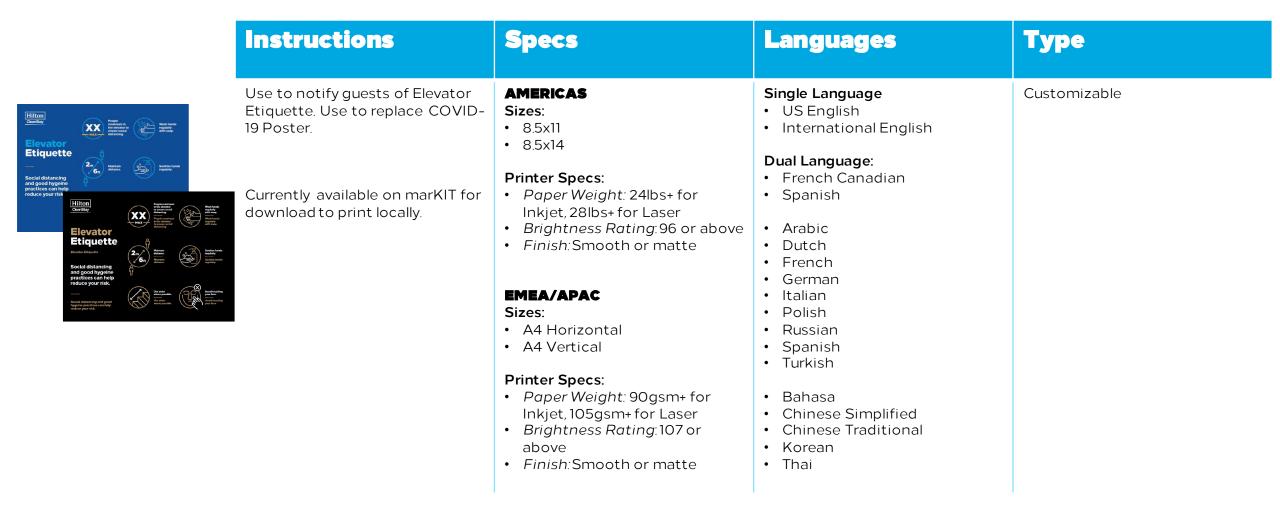

| <ul><li>Korean</li></ul>                                         |              |
|                                   | <ul> <li>Finish: Smooth or matte</li> </ul>                                  | <ul><li>Korean</li><li>Thai</li></ul>                            |              |
|                                   |                                                                              |                                                                  |              |

# ELEVATOR ETIQUETTE

Notify of Elevator Etiquette, replacing COVID-19 Poster

### BRAND STANDARD REQUIREMENT



#### 8.5x11 and A4 <u>Dual Language</u> marKIT Template: Customizable Copy



#### For use at:



# ELEVATOR ETIQUETTE

### **PRINTING SPECIFICATIONS**





# SOCIAL DISTANCING SIGN

Notify of Social Distancing, replacing COVID-19 Poster

### BRAND STANDARD REQUIREMENT



#### 8.5x11 and A4 <u>Dual Language</u> marKIT Template: Customizable Copy



# SOCIAL DISTANCING SIGN



### **PRINTING SPECIFICATIONS**



| Instructions                                                                    | Specs                                                                                                                                                                            | Languages                                                                                                                   | Туре         |
|---------------------------------------------------------------------------------|------------------------------------------------------