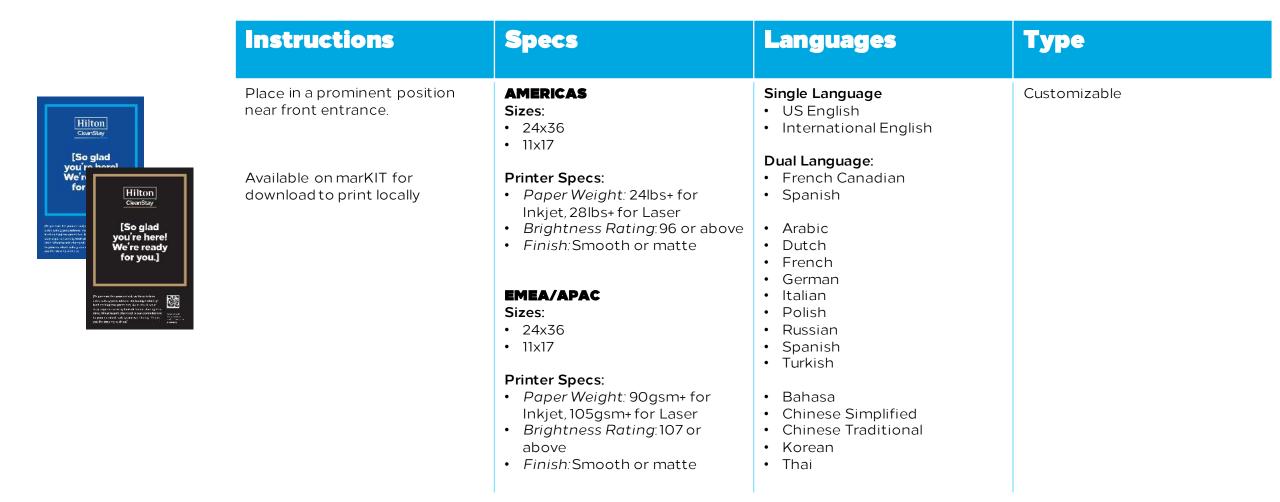

### FRONT DESK/WELCOME LETTER

Customizable Sign/Letter to detail operational changes

### **PRINTING SPECIFICATIONS**

| Instructions                      | Specs                                                                        | Languages                                                        | Туре         |
|-----------------------------------|------------------------------------------------------------------------------|------------------------------------------------------------------|--------------|
| Use to explain operational        | AMERICAS                                                                     | Single Language                                                  | Customizable |
| changes.                          | Sizes:                                                                       | US English                                                       |              |
|                                   | • 8.5x11                                                                     | <ul> <li>International English</li> </ul>                        |              |
|                                   | • 8.5x14                                                                     |                                                                  |              |
|                                   |                                                                              | Dual Language:                                                   |              |
|                                   | Printer Specs:                                                               | <ul> <li>French Canadian</li> </ul>                              |              |
| Currently available on marKIT for | <ul> <li>Paper Weight: 24lbs+ for</li> </ul>                                 | <ul> <li>Spanish</li> </ul>                                      |              |
| download to print locally.        | Inkjet, 28lbs+ for Laser                                                     |                                                                  |              |
|                                   | Brightness Rating:96 or above                                                | Arabic                                                           |              |
|                                   | <ul> <li>Finish: Smooth or matte</li> </ul>                                  | • Dutch                                                          |              |
|                                   |                                                                              | French                                                           |              |
|                                   |                                                                              | German                                                           |              |
|                                   | EMEA/APAC                                                                    | • Italian                                                        |              |
|                                   | Sizes:                                                                       | • Polish                                                         |              |
|                                   | • A4                                                                         | Russian                                                          |              |
|                                   | • 8.5x14                                                                     | Spanish                                                          |              |
|                                   | Drivet en Cresser                                                            | • Turkish                                                        |              |
|                                   | Printer Specs:                                                               | • Bahasa                                                         |              |
|                                   | Paper Weight: 90gsm+ for     Indiate 105 game for Leaser                     |                                                                  |              |
|                                   | <ul><li>Inkjet, 105gsm+ for Laser</li><li>Brightness Rating:107 or</li></ul> | <ul><li>Chinese Simplified</li><li>Chinese Traditional</li></ul> |              |
|                                   | above                                                                        | <ul><li>Korean</li></ul>                                         |              |
|                                   | <ul> <li>Finish: Smooth or matte</li> </ul>                                  | <ul><li>Korean</li><li>Thai</li></ul>                            |              |
|                                   |                                                                              |                                                                  |              |