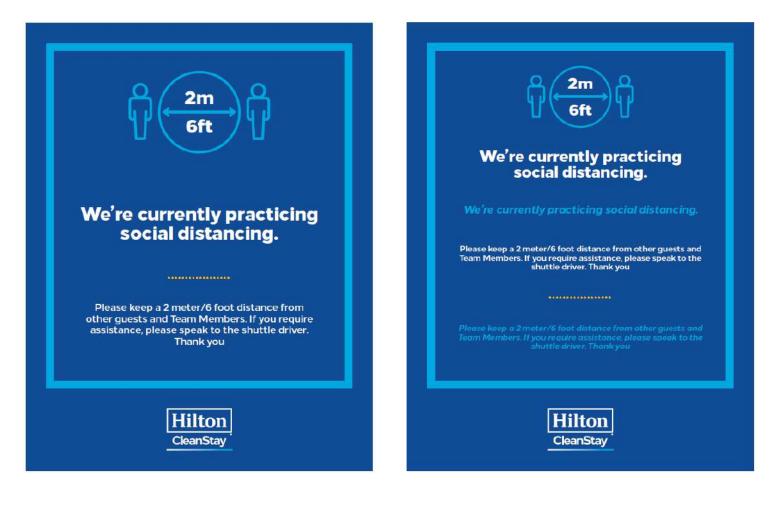

## **SHUTTLE BUS SIGN** Explain Social Distancing procedures on shuttle bus and other hotel transportation

#### BRAND STANDARD REQUIREMENT

#### 8.5x11 and A4 Dual Language marKIT Template: Customizable Copy

Applicable only for hotels operating a shuttle bus

# SHUTTLE BUS SIGN

**PRINTING SPECIFICATIONS** 

### Hilton CleanStay

| Instructions                                                                                     | Specs                                                                                                                                                                            | Languages                                                                                                                                           | Туре         |
|--------------------------------------------------------------------------------------------------|----------------------------------------------------------------------------------------------------------------------------------------------------------------------------------|-----------------------------------------------------------------------------------------------------------------------------------------------------|--------------|
| Use to explain social distancing<br>procedures on shuttle bus and<br>other hotel transportation. | AMERICAS<br>Sizes:<br>• 8.5x11                                                                                                                                                   | <ul><li>Single Language</li><li>US English</li><li>International English</li></ul>                                                                  | Customizable |
| Currently available on marKIT for<br>download to print locally.                                  | <ul> <li>Printer Specs:</li> <li>Paper Weight: 24lbs+ for<br/>Inkjet, 28lbs+ for Laser</li> <li>Brightness Rating:96 or above</li> <li>Finish: Smooth or matte</li> </ul>        | <ul> <li>Dual Language:</li> <li>French Canadian</li> <li>Spanish</li> <li>Arabic</li> <li>Dutch</li> <li>French</li> </ul>                         |              |
|                                                                                                  | EMEA/APAC<br>Sizes:<br>• A4                                                                                                                                                      | <ul> <li>German</li> <li>Italian</li> <li>Polish</li> <li>Russian</li> </ul>                                                                        |              |
|                                                                                                  | <ul> <li>Printer Specs:</li> <li>Paper Weight: 90gsm+ for<br/>Inkjet, 105gsm+ for Laser</li> <li>Brightness Rating: 107 or<br/>above</li> <li>Finish: Smooth or matte</li> </ul> | <ul> <li>Spanish</li> <li>Turkish</li> <li>Bahasa</li> <li>Chinese Simplified</li> <li>Chinese Traditional</li> <li>Korean</li> <li>Thai</li> </ul> |              |