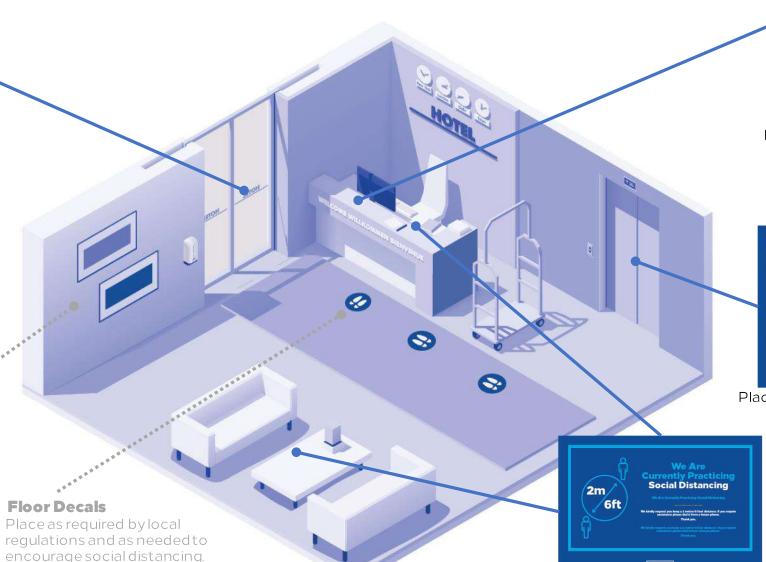

### Hilton CleanStay Lobby Collateral Placement

#### **Elevator/Lift Etiquette**

Place inside elevators. Available for printing from marKIT.

#### **Social Distancing Sign**

Hilton

Place in locations around lobby as needed to encourage social distancing. Available for printing from marKIT.

## FLOOR DECAL GUIDELINES\*

Guidelines for color, fonts, logos, shape, and materials

#### FLOOR DECAL RECOMMENDATIONS

Hotels may develop/source their own floor decal signage and other legally required