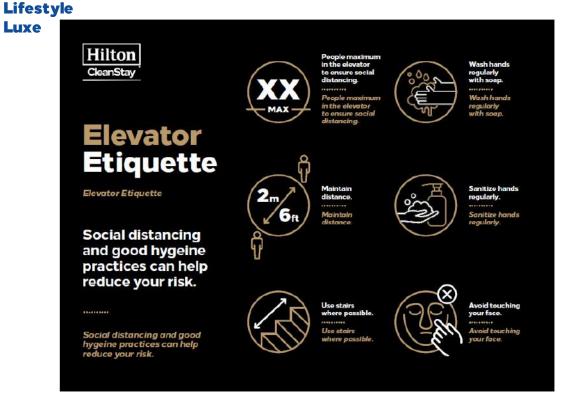

# ELEVATOR ETIQUETTE

Notify of Elevator Etiquette, replacing COVID-19 Poster

### BRAND STANDARD REQUIREMENT

#### 8.5x11 and A4 <u>Dual Language</u> marKIT Template: Customizable Copy