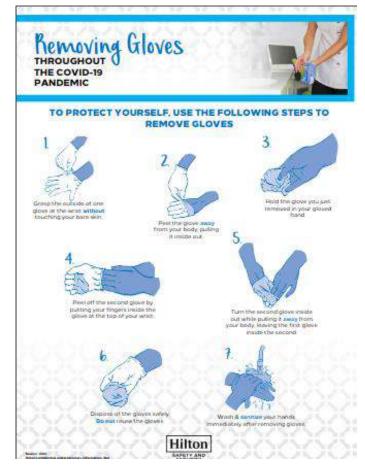

ecs: <ul> <li>Re-stickable cling</li> </ul> </li> </ul> | <ul> <li>Single Language</li> <li>US English</li> <li>International English</li> <li>Dual Language:</li> <li>French Canadian</li> </ul> | Customizable |



# Heart of House Learning Job Aids READ BRAND STANDARDS FOR PLACEMENT REQUIREMENTS

# **Assets Available on the Learning Toolkit**



<u>CleanStay Hub</u> > Learning Toolkit > Team Member Preparedness > Posters/Factsheets



The hub is your central location for all

### Heart of House Posters Promote Team Member Safety and Wellbeing

#### BRAND STANDARD REQUIREMENT







**Hand Hygiene** 



#### **Managing Symtoms**

Available on the Learning Toolkit in multiple languages

### Heart of House Posters Promote Team Member Safety and Wellbeing

#### BRAND STANDARD REQUIREMENT







#### **Removing Gloves**

### REMINDER



We are practicing **SOCIAL DISTANCING** We kind y request you keep a 2 Meter 76 Foot Distance Thank you

| on           |
|--------------|
| <br><b>.</b> |

#### **Social Distancing**

Editable Template Available to Customize for Local Guidance

Available on the Learning Toolkit in multiple languages