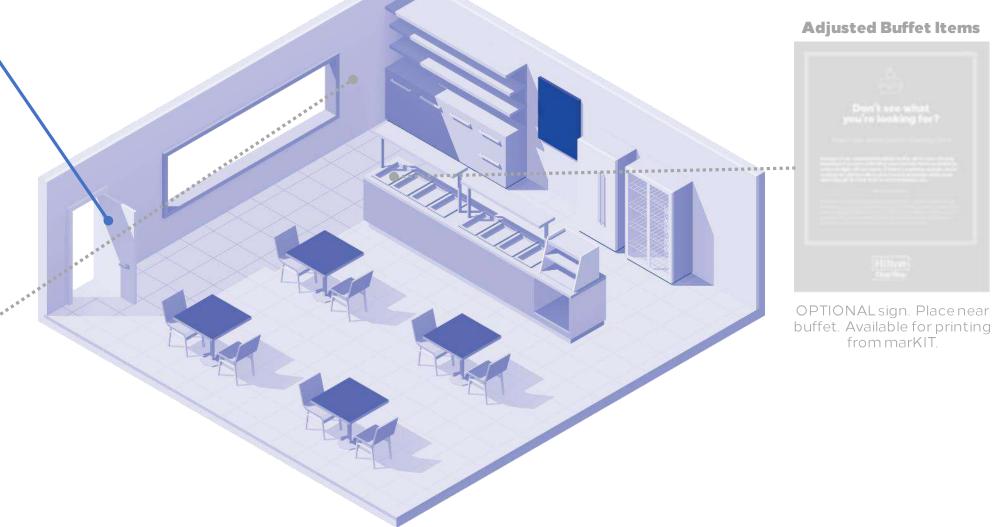

### **Hilton CleanStay Full-Service Buffet Collateral Placement**

**Adjusted Buffet Items** 

#### **F&B** Protocols

Place in prominent location such as entrance of main wall. Location is at hotel's discretion but must be easily viewable by guests. Available for printing from marKIT.

**Food Delivery Sign** 

OPTIONAL sign. Place at desired location for 3<sup>rd</sup> party food delivery.. Available for printing from marKIT.