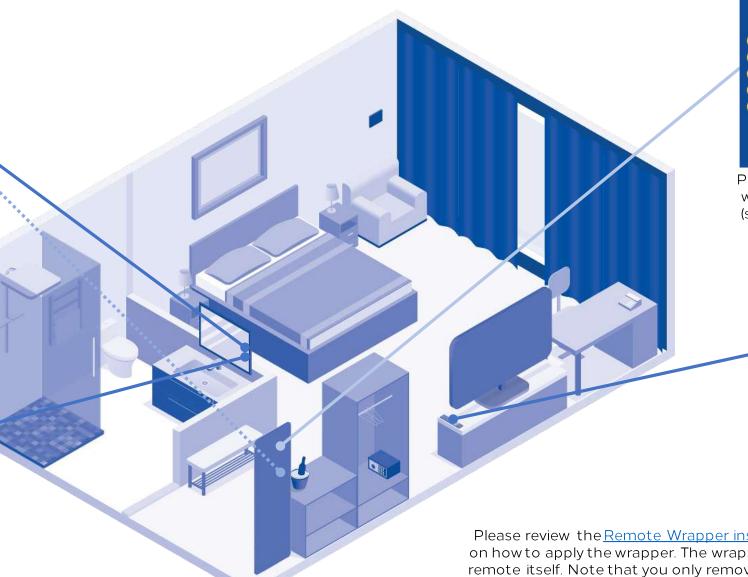

#### **Guest Room Cling**

Place on mirror prominently within the living room area (suite), or the sleeping area (standard room).

Hilton

Cleaned

for your protection

Please review the <u>Remote Wrapper instructions</u> guide for details on how to apply the wrapper. The wrapper does not adhere to the remote itself. Note that you only remove the small strip of liner to expose the adhesive, the rest of the liner remains in place.