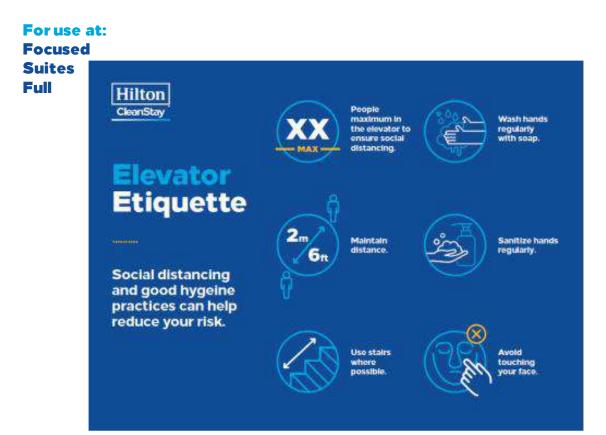

#### **Elevator/Lift Etiquette**

Place inside elevators. Available for printing from marKIT.

# ELEVATOR ETIQUETTE

Notify of Elevator Etiquette, replacing COVID-19 Poster

### BRAND STANDARD REQUIREMENT

#### 8.5x11 and A4 <u>Dual Language</u> marKIT Template: Customizable Copy