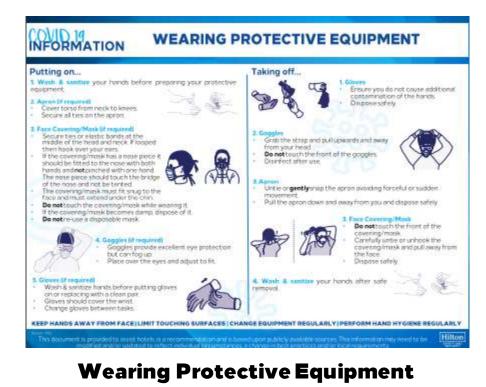

### Heart of House Posters Promote Team Member Safety and Wellbeing

#### BRAND STANDARD REQUIREMENT

#### **Removing Gloves**