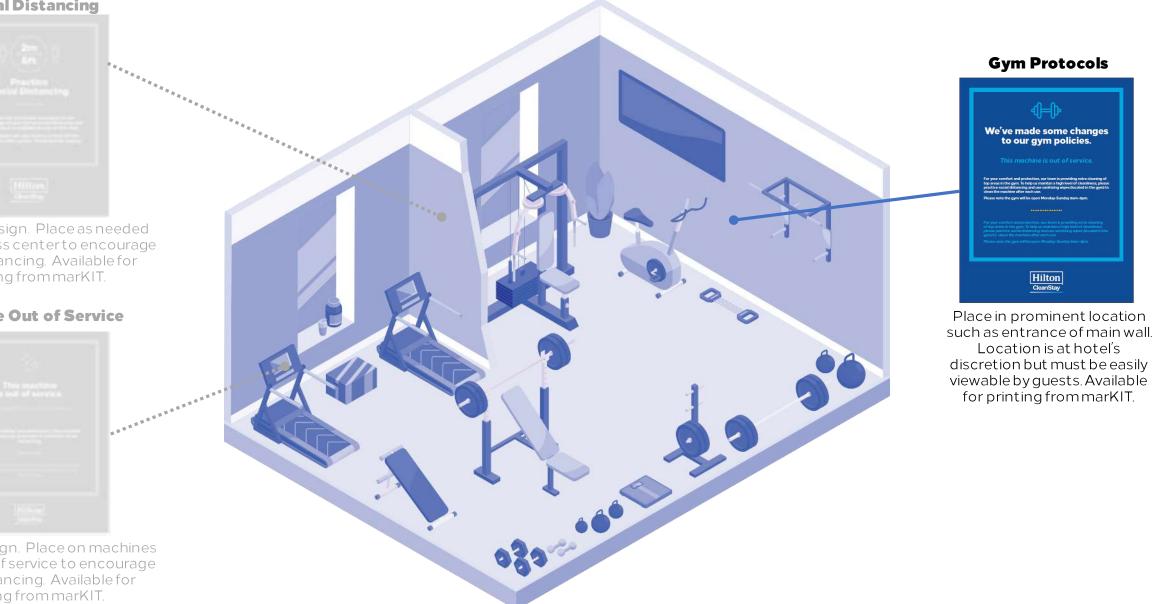

Fitness Center

### **Hilton CleanStay Fitness Center Collateral Placement**

OPTIONAL sign. Place as needed around fitness center to encourage social distancing. Available for printing from marKIT.

#### **Machine Out of Service**

OPTIONAL sign. Place on machines that are out of service to encourage social distancing. Available for printing from marKIT.

#### **F&B** Protocols

Place in prominent location such as entrance of main wall. Location is at hotel's discretion but must be easily viewable by guests. Available for printing from marKIT.

**Food Delivery Sign** 