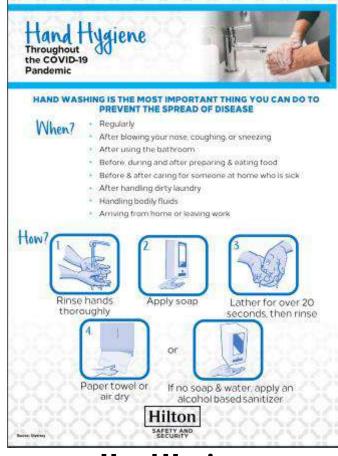

### Heart of House Posters Promote Team Member Safety and Wellbeing

#### BRAND STANDARD REQUIREMENT

**Hand Hygiene** 

#### **Managing Symtoms**

Available on the Learning Toolkit in multiple languages