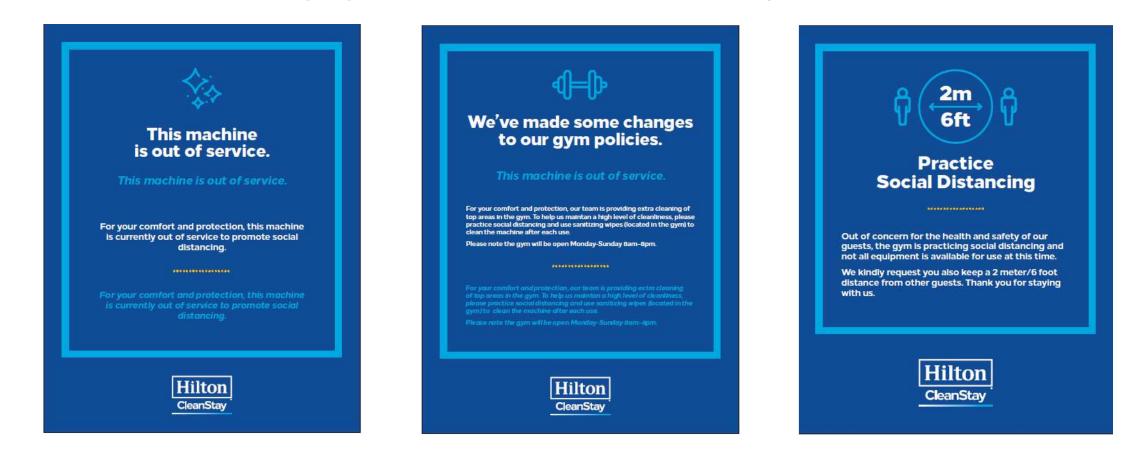

#### **Machine Out of Service**

OPTIONAL sign. Place on machines that are out of service to encourage social distancing. Available for printing from marKIT.

# Notify Guests of changes to Fitness Center. Can be repurposed for Spa and Pool

#### 8.5x11 and A4 Dual Language marKIT Template: Customizable Copy, Optional Icons

#### **Social Distancing Sign**

Hilton

Place in locations around lobby as needed to encourage social distancing. Available for printing from marKIT.

# SOCIAL DISTANCING SIGN

Notify of Social Distancing, replacing COVID-19 Poster