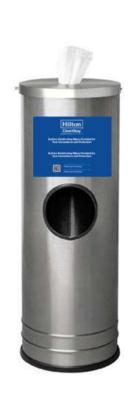

# **DISINFECTING WIPES CANISTER**

Label to be put on existing wipes canister from fitness center

#### BRAND STANDARD RECOMMENDED

#### 8.5x11 and A4 **Dual Language** marKIT Template: NO LYSOL LOGO Available Customizable Copy

Surface Disinfecting Wipes Provided for Your Convenience and Protection

#### Surface Disinfecting Wipes Provided for Your Convenience and Protection

For additional information, visit hilton.com/cleanstay

For additional information, visi hilton.com/cleanstay

# **DISINFECTING WIPES CANISTER**

#### **PRINTING SPECIFICATIONS**

United States St

| Instructions                      | Specs                                        | Languages                                 | Туре         |
|-----------------------------------|----------------------------------------------|-------------------------------------------|--------------|
| Label to be put on existing wipes | AMERICAS                                     | Single Language                           | Customizable |
| canister form fitness center.     | Sizes:                                       | <ul> <li>US English</li> </ul>            | Castonizable |
| cumster form neness center.       | • 8.5x11                                     | <ul> <li>International English</li> </ul> |              |
| Only use Lysol logo if Lysol-     | 0.0/11                                       |                                           |              |
| branded wipes are used            | Printer Specs:                               | Dual Language:                            |              |
|                                   | Paper Weight: 24lbs+ for                     | <ul> <li>French Canadian</li> </ul>       |              |
| Currently available on marKIT for | Inkjet, 28lbs+ for Laser                     | Spanish                                   |              |
| download to print locally.        | • Brightness Rating:96 or above              | - F                                       |              |
|                                   | <ul> <li>Finish: Smooth or matte</li> </ul>  | Arabic                                    |              |
|                                   |                                              | • Dutch                                   |              |
|                                   |                                              | French                                    |              |
|                                   | EMEA/APAC                                    | • German                                  |              |
|                                   | Sizes:                                       | • Italian                                 |              |
|                                   | • A4                                         | • Polish                                  |              |
|                                   | Printer Specs:                               | Russian                                   |              |
|                                   | <ul> <li>Paper Weight: 90gsm+ for</li> </ul> | <ul> <li>Spanish</li> </ul>               |              |
|                                   | Inkjet, 105gsm+ for Laser                    | Turkish                                   |              |
|                                   | <ul> <li>Brightness Rating:107 or</li> </ul> |                                           |              |
|                                   | above                                        | <ul> <li>Bahasa</li> </ul>                |              |
|                                   | <ul> <li>Finish: Smooth or matte</li> </ul>  | Chinese Simplified                        |              |
|                                   |                                              | <ul> <li>Chinese Traditional</li> </ul>   |              |
|                                   |                                              | • Korean                                  |              |
|                                   |                                              | • Thai                                    |              |