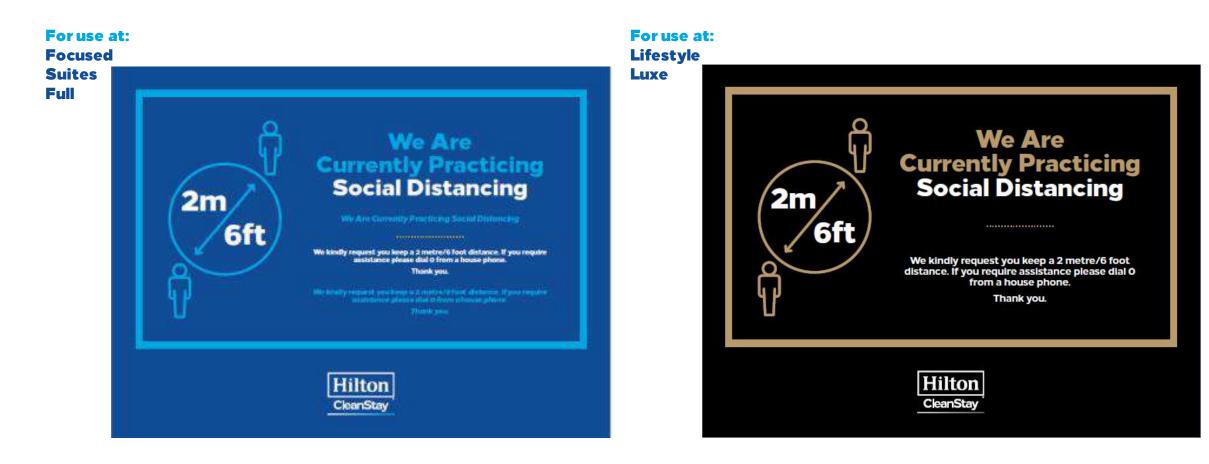

# SOCIAL DISTANCING SIGN

Notify of Social Distancing, replacing COVID-19 Poster

### BRAND STANDARD REQUIREMENT

#### 8.5x11 and A4 <u>Dual Language</u> marKIT Template: Customizable Copy

# SOCIAL DISTANCING SIGN

### **PRINTING SPECIFICATIONS**

| Instructions                                                                    | Specs                                                                                                                                                                            | Languages                                                                                                                   | Туре         |
|---------------------------------------------------------------------------------|----------------------------------------------------------------------------------------------------------------------------------------------------------------------------------|-----------------------------------------------------------------------------------------------------------------------------|--------------|
| Use to notify guests of social<br>distancing.Use to replace<br>COVID-19 Poster. | AMERICAS<br>Sizes:<br>• 14x8<br>• 8x14                                                                                                                                           | <ul><li>Single Language</li><li>US English</li><li>International English</li></ul>                                          | Customizable |
| Currently available on markIT for                                               | <ul><li>A4 Horizontal</li><li>A4 Vertical</li></ul>                                                                                                                              | <ul> <li>Dual Language:</li> <li>French Canadian</li> <li>Spanish</li> </ul>                                                |              |
| Currently available on marKIT for<br>download to print locally.                 | <ul> <li>Printer Specs:</li> <li>Paper Weight: 24lbs+ for<br/>Inkjet, 28lbs+ for Laser</li> <li>Brightness Rating: 96 or above</li> <li>Finish: Smooth or matte</li> </ul>       | <ul> <li>Spanish</li> <li>Arabic</li> <li>Dutch</li> <li>French</li> <li>German</li> <li>Italian</li> <li>Polish</li> </ul> |              |
|                                                                                 | EMEA/APAC<br>Sizes:<br>• 14x8<br>• 8x14                                                                                                                                          | <ul><li>Russian</li><li>Spanish</li><li>Turkish</li></ul>                                                                   |              |
|                                                                                 | <ul><li>A4 Horizontal</li><li>A4 Vertical</li></ul>                                                                                                                              | <ul><li>Bahasa</li><li>Chinese Simplified</li><li>Chinese Traditional</li></ul>                                             |              |
|                                                                                 | <ul> <li>Printer Specs:</li> <li>Paper Weight: 90gsm+ for<br/>Inkjet, 105gsm+ for Laser</li> <li>Brightness Rating: 107 or<br/>above</li> <li>Finish: Smooth or matte</li> </ul> | <ul><li>Korean</li><li>Thai</li></ul>                                                                                       |              |